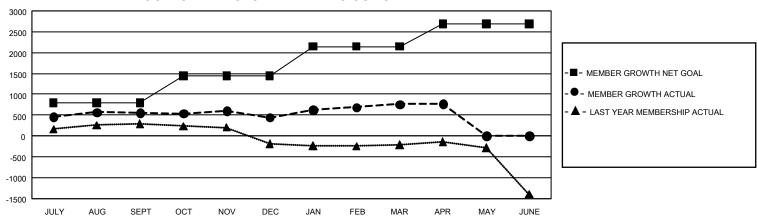

## GMT Constitutional Area 5 - K, Group M

REPORT DOES NOT INCLUDE CLUBS IN UNDISTRICTED AREAS.

| Clubs                 |               |           |               | Members               |                         |                         |                                                    |
|-----------------------|---------------|-----------|---------------|-----------------------|-------------------------|-------------------------|----------------------------------------------------|
| RESULTS FOR 2021-2022 |               |           |               | RESULTS FOR 2021-2022 |                         |                         |                                                    |
| QUARTER               | NEW CLUB GOAL | NEW CLUBS | DROPPED CLUBS | QUARTER ME            | MBER GROWTH NET<br>GOAL | MEMBER GROWTH<br>ACTUAL | DROPPED MEMBERS<br>ACTUAL (including<br>transfers) |
| JULY/AUG/SEPT         | 15            | 4         | 8             | JULY/AUG/SEPT         | 795                     | 1,320                   | 680                                                |
| OCT/NOV/DEC           | 15            | 2         | 3             | OCT/NOV/DEC           | 650                     | 494                     | 596                                                |
| JAN/FEB/MAR           | 102           | 3         | 2             | JAN/FEB/MAR           | 703                     | 590                     | 259                                                |
| APR/MAY/JUNE          | 93            | 0         | 0             | APR/MAY/JUNE          | 538                     | 132                     | 122                                                |

## GOALS AND ACTUAL MEMBERS CUMULATIVE

| DROPPED CLUBS: 13 |       | 429 CLUBS OF 619 ADDED 1<br>OR MORE NEW MEMBERS | GENDER DISTRIBUTION                 |                 |  |
|-------------------|-------|-------------------------------------------------|-------------------------------------|-----------------|--|
|                   |       |                                                 | MALE                                | 18,556 (79.91%) |  |
|                   |       |                                                 | FEMALE                              | 4,664 (20.09%)  |  |
| DROPPED MEMBERS   |       |                                                 | NON BINARY                          | 0 (0.00%)       |  |
| DECEASED          | 61    |                                                 | PREFER NOT TO ANSWER                | 0 (0.00%)       |  |
| CLUB CANCELLED    | 53    |                                                 | TOTAL FAMILY UNIT MEMBERS 950       |                 |  |
| OTHER             | 1,543 | CLICK HERE FOR                                  |                                     |                 |  |
| TOTAL             | 1,657 | CUMULATIVE MEMBERSHIP  DATA                     | FAMILY MEMBERS PAYING HALF DUES 542 |                 |  |