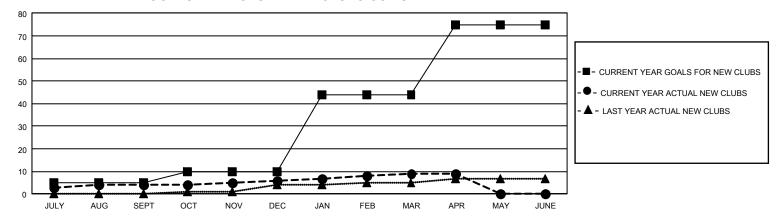

## GMT Constitutional Area 5 - K, Group M

REPORT DOES NOT INCLUDE CLUBS IN UNDISTRICTED AREAS.

| Clubs                 |               |           |               | Members               |                         |                         |                                                    |
|-----------------------|---------------|-----------|---------------|-----------------------|-------------------------|-------------------------|----------------------------------------------------|
| RESULTS FOR 2021-2022 |               |           |               | RESULTS FOR 2021-2022 |                         |                         |                                                    |
| QUARTER               | NEW CLUB GOAL | NEW CLUBS | DROPPED CLUBS | QUARTER ME            | MBER GROWTH NET<br>GOAL | MEMBER GROWTH<br>ACTUAL | DROPPED MEMBERS<br>ACTUAL (including<br>transfers) |
| JULY/AUG/SEPT         | 15            | 4         | 8             | JULY/AUG/SEPT         | 795                     | 1,320                   | 680                                                |
| OCT/NOV/DEC           | 15            | 2         | 3             | OCT/NOV/DEC           | 650                     | 494                     | 596                                                |
| JAN/FEB/MAR           | 102           | 3         | 2             | JAN/FEB/MAR           | 703                     | 590                     | 259                                                |
| APR/MAY/JUNE          | 93            | 0         | 0             | APR/MAY/JUNE          | 538                     | 132                     | 122                                                |

## GOALS AND ACTUAL NEW CLUBS CUMULATIVE